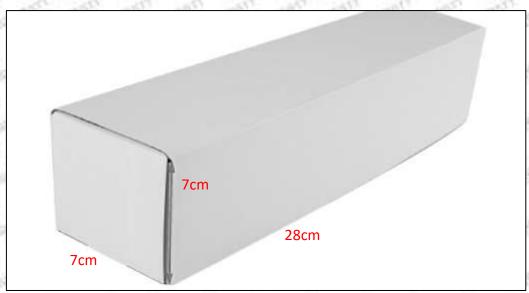

#### 1.5.0445110368 Injector's Specifications and Dimensions

Injector Size: 21.5cm\*4 cm \*4 cm = 344cm3 (L\*W\*H=V)

Injector Net Weight: 0.55kg

Gross Weight: 0.6kg

Injector Quality: China Made Brand New Package Size: 28cm\*7 cm \*7 cm = 1372 cm<sup>3</sup> Injector Type: Diesel Common Rail Injector

#### (2) Injector Box Size

| No. | Name         | Injector Package Size (cm) |
|-----|--------------|----------------------------|
| 1   | Injector Box | 28*7*7                     |