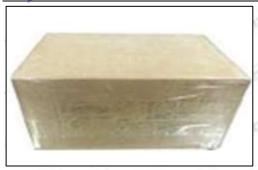

#### 3.7.0445110368 Injector's Packing

**Domestic express packaging:** Usually wrapped in waterproof scotch tape, such as picture No.2.

**International express packaging:** Wrapped with waterproof yellow tape After wrapping the black protective film, such as picture No. 3.

Email: ruby@shumatt.com Website: www.shumatt.com

Pic No. 2

Domestic express packaging:

Wrapped with Transparent tape

Pic No. 3
International express packaging:
Wrapped with yellow tape after wrapping black protective film