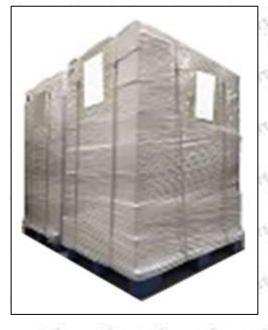

**Pallet Shipping:** Use fumigation free and recycling trays that meet export requirements, and use white wrapping protective film to wrap and bind with cable ties for the outside, such as picture No. 4, also, the products can be packaged according to customers' requirements.

■ The packing tray is made of plastic and can be recycled.

Transparent tape, yellow tape, black wrapping protective film, white wrapping protective film are non-degradable materials, please dispose of them properly.

▲ Minors are prohibited from using transparent tape, yellow tape, black wrapping protective film, and white wrapping protective film to avoid personal injury.

Mob/WhatsApp: +86 13410541523 Tel: +8675523215133

Pic No. 4

**Pallet Shipping:** Use pallet that meet export requirements, and use white wrapping protective film to wrap and bind with cable ties