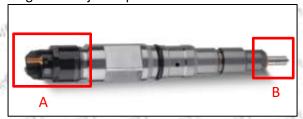

#### 2.1.0445110368 Injector's Part Number Location

1) E.g.: The injector part number see as follows

| No. | Name                                    |  |  |
|-----|-----------------------------------------|--|--|
| Α   | brand, logo, part number, series number |  |  |
| В   | nozzle part number                      |  |  |