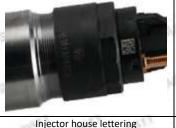

#### 2.1.0445110368 Injector's Part Number Location

1) E.g.: The injector part number see as follows

| No. | Name                                    |  |  |
|-----|-----------------------------------------|--|--|
| Α   | brand, logo, part number, series number |  |  |
| В   | nozzle part number                      |  |  |