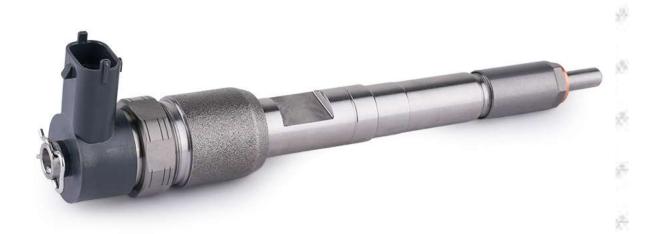

#### 1.1. 0445110368 Injector's Basic Information

| SIN PARTY | Title        | China made new high quality diesel injector 0445110368 fuel injector CRI2-14                                                                                                                                                                                                                                                                                                                                                                                                                                                                                                                                                                                                                                                                                                                                                                                                                                                                                                                                                                                                                                                                                                                                                                                                                                                                                                                                                                                                                                                                                                                                                                                                                                                                                                                                                                                                                                                                                                                                                                                                                                                   |
|-----------|--------------|--------------------------------------------------------------------------------------------------------------------------------------------------------------------------------------------------------------------------------------------------------------------------------------------------------------------------------------------------------------------------------------------------------------------------------------------------------------------------------------------------------------------------------------------------------------------------------------------------------------------------------------------------------------------------------------------------------------------------------------------------------------------------------------------------------------------------------------------------------------------------------------------------------------------------------------------------------------------------------------------------------------------------------------------------------------------------------------------------------------------------------------------------------------------------------------------------------------------------------------------------------------------------------------------------------------------------------------------------------------------------------------------------------------------------------------------------------------------------------------------------------------------------------------------------------------------------------------------------------------------------------------------------------------------------------------------------------------------------------------------------------------------------------------------------------------------------------------------------------------------------------------------------------------------------------------------------------------------------------------------------------------------------------------------------------------------------------------------------------------------------------|
| A.Yof     | SKU 1        | G1W20445110368                                                                                                                                                                                                                                                                                                                                                                                                                                                                                                                                                                                                                                                                                                                                                                                                                                                                                                                                                                                                                                                                                                                                                                                                                                                                                                                                                                                                                                                                                                                                                                                                                                                                                                                                                                                                                                                                                                                                                                                                                                                                                                                 |
|           | SKU 2        |                                                                                                                                                                                                                                                                                                                                                                                                                                                                                                                                                                                                                                                                                                                                                                                                                                                                                                                                                                                                                                                                                                                                                                                                                                                                                                                                                                                                                                                                                                                                                                                                                                                                                                                                                                                                                                                                                                                                                                                                                                                                                                                                |
| and S     | The state of | ATT THE TENNE THE PERSON OF TH |

## 1.4.0445110368 Injector's Parameter

Adaptation System: Common Rail System

**Injector Series:** 110 Series

Parameter Performance: CRI2-18

Matching Accessories: F 00V C17 504, gasket

Injector Type: Electromagnetic Injector Support System Maximum Pressure: 1800

#### 1.5.0445110368 Injector's Specifications and Dimensions

Injector Size: 21.5cm\*4 cm \*4 cm = 344cm3 (L\*W\*H=V)

Injector Net Weight: 0.55kg

Gross Weight: 0.6kg

Injector Quality: China Made Brand New Package Size: 28cm\*7 cm \*7 cm = 1372 cm<sup>3</sup> Injector Type: Diesel Common Rail Injector