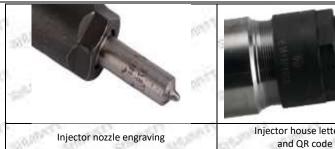

#### 2.1.0445110368 Injector's Part Number Location

1) E.g.: The injector part number see as follows

| No. | Name                                    |  |  |
|-----|-----------------------------------------|--|--|
| Α   | brand, logo, part number, series number |  |  |
| В   | nozzle part number                      |  |  |